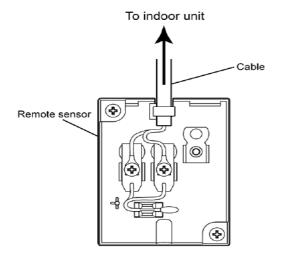

## SUBMITTAL: UTY-XSZXZ1

| UTY-XSZXZ1   |              | Remote Sensor |
|--------------|--------------|---------------|
| Job Name     |              |               |
| Location     | Date         |               |
| Engineer     | Approval     |               |
| Submitted To | Construction |               |
| Submitted By | Unit No      |               |
| Reference    | Drawing No   |               |

## **GENERAL FEATURES**

- Allows for flexible temperature sensing for optimum temperature control.
  For use on medium static ducted models, high static ducted models, & slim compact ducted models.

| ELECTRICAL                |                                        |
|---------------------------|----------------------------------------|
| Indoor Unit Power         | 208/230 VAC-1ph-50/60 HZ               |
| Power Supply Cable Length | 33 ft                                  |
| DIMENSIONS                |                                        |
| H x W x D in. (mm)        | 2-3/16 x 2-3/4 x 1-3/16 (55.2x70.2x30) |