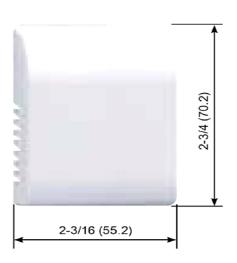

## **GENERAL FEATURES**

- Allows for flexible temperature sensing for optimum temperature control.
  For use on medium static ducted models, high static ducted models, & slim compact ducted models.

| ELECTRICAL                |                                        |
|---------------------------|----------------------------------------|
| Indoor Unit Power         | 208/230 VAC-1ph-50/60 HZ               |
| Power Supply Cable Length | 33 ft                                  |
| DIMENSIONS                |                                        |
| H x W x D in. (mm)        | 2-3/16 x 2-3/4 x 1-3/16 (55.2x70.2x30) |