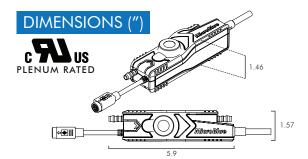

## **MICRO**BLUE<sup>™</sup>

| PERFORMANCE |             | E        | 📢)) 17dba |  |
|-------------|-------------|----------|-----------|--|
|             | MAX FLOW    | MAX HEAD | MAX LIFT  |  |
|             | 1.3 G/ HOUR | 16 FEET  | 6 FEET    |  |