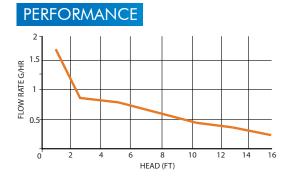

## **MICRO**BLUE<sup>™</sup>

| PERFORMANCE |             | E        | 📢)) 17dba |  |
|-------------|-------------|----------|-----------|--|
|             | MAX FLOW    | MAX HEAD | MAX LIFT  |  |
|             | 1.3 G/ HOUR | 16 FEET  | 6 FEET    |  |