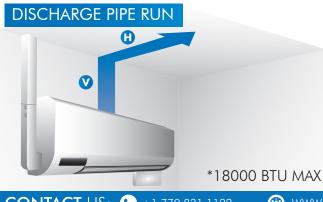

Smooth flow rate from the MicroBlue™ eliminates the necessity for any pulsating free tubing and silencing devices.

| V (VERTICAL) | H (HORIZONTAL) |
|--------------|----------------|
| 16 FT        | 0 FT           |
| 13 FT        | 9 FT           |
| 9 FT         | 20 FT          |
| 6 FT         | 30 FT          |
| 3 FT         | 40 FT          |

The MICROBLUE<sup>™</sup> can be mounted in any orientation up to 16FT away from the air conditioning unit.

CONTACT US: C +1 770 831 1122

WWW.BLUEDIAMONDPUMP.US